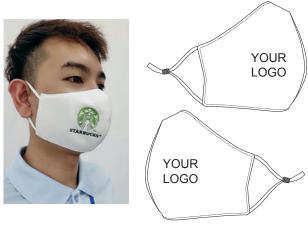

#### **Logo Masks with Filter**

- Outer Layer of Mask is 85% Cotton and 15% Spandex
- Mask can be Machine Washed and Hung to Dry
- Every Mask comes with 1 Filter (Suggested filter replacement is 15 to 30 days depending on usage)
- Adjustable Ear Straps for Better Fit
- Mask Colors are White or Black (Contact us for any other color or pattern request)
- Embroidered Logo on Mask (Multi-color embroidery logo included in price)

Logo Mask: \$4.95 Each (Minimum Qty 1000)
Part # 4C-RML

Non-Logo Mask: \$4.50 Each (Minimum Qty 50)

White: Part # 4C-RMW, Black: Part # 4C-RMB

Replacement Filters: \$1.25 for a Packs of 12

Part # 4C-RF12

Prices Subject to Change.