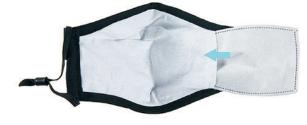

#### **Logo Masks with Filter**

- Outer Layer of Mask is 85% Cotton and 15% Spandex
- Mask can be Machine Washed and Hung to Dry
- Every Mask comes with 1 Filter (Suggested filter replacement is 15 to 30 days depending on usage)
- Adjustable Ear Straps for Better Fit
- Mask Colors are White or Black (Contact us for any other color or pattern request)
- Embroidered Logo on Mask (Multi-color embroidery logo included in price)

Logo Mask: \$4.95 Each (Minimum Qty 1000)
Part # 4C-RML

Non-Logo Mask: \$4.50 Each (Minimum Qty 50)

White: Part # 4C-RMW, Black: Part # 4C-RMB

Replacement Filters: \$1.25 for a Packs of 12

Part # 4C-RF12

Prices Subject to Change.