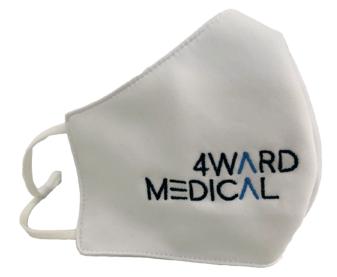

#### **Logo Masks with Filter**

- Outer Layer of Mask is 85% Cotton and 15% Spandex
- Mask can be Machine Washed and Hung to Dry
- Every Mask comes with 1 Filter (Suggested filter replacement is 15 to 30 days depending on usage)
- Adjustable Ear Straps for Better Fit
- Mask Colors are White or Black (Contact us for any other color or pattern request)
- Embroidered Logo on Mask (Multi-color embroidery logo included in price)

Logo Mask: \$4.95 Each (Minimum Qty 1000)
Part # 4C-RML

Non-Logo Mask: \$4.50 Each (Minimum Qty 50)

White: Part # 4C-RMW, Black: Part # 4C-RMB

Replacement Filters: \$1.25 for a Packs of 12

Part # 4C-RF12

Prices Subject to Change.